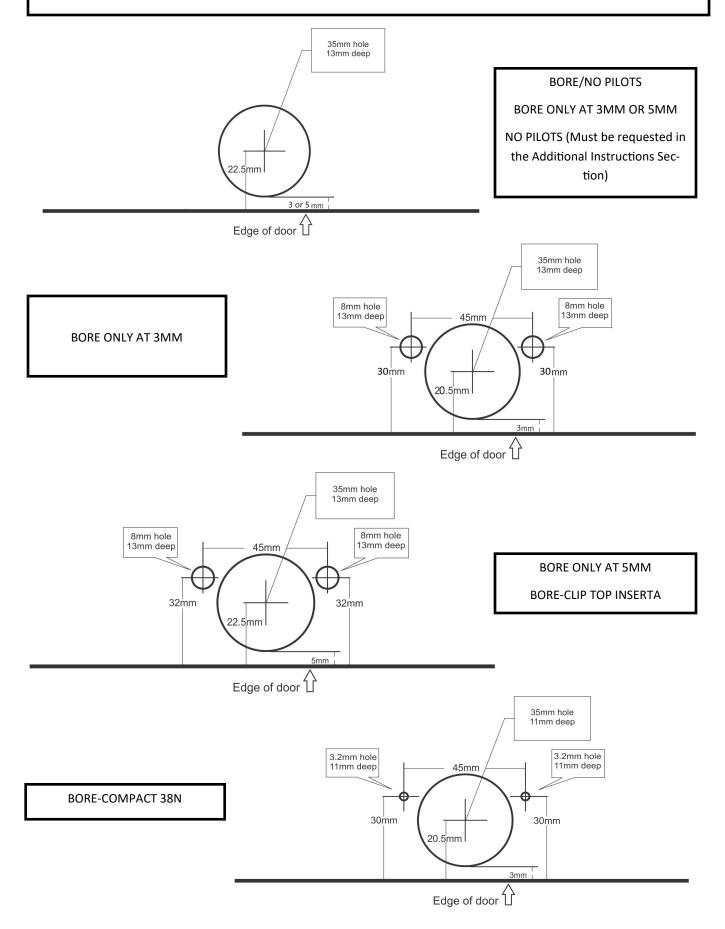

## BORE PLACEMENT AND TECHNICAL DETAILS

DOORS OVER 40" IN HEIGHT WILL REQUIRE A 3RD BORE HOLE. THIS IS AUTOMATICALLY ADDED AT NO EXTRA CHARGE.



BORE PLACEMENT FOR DOORS 11" AND UNDER IS 2" FROM THE TOP AND BOTTOM OF THE DOOR TO THE CENTER OF THE 35MM BORE HOLE.



STANDARD BORE PLACEMENT IS 3 1/2" INCHES FROM THE TOP AND BOTTOM OF THE DOOR TO THE CENTER OF THE 35MM BORE HOLE.

BORE PLACEMENT CAN BE MOVED FOR AN ADDITIONAL CHARGE BUT WILL REQUIRE A DRAWING. PLEASE INQUIRE VIA EMAIL SALE@CABINETDOORS.COM OR IN THE ADDITIONAL INSTRUCTIONS.



## IMPORTANT: THE BORE OFFSET IS DETERMINED BY THE HINGE YOU WILL BE USING