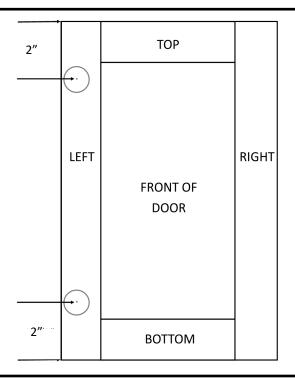

## BORE PLACEMENT AND TECHNICAL DETAILS

DOORS OVER 40" IN HEIGHT WILL REQUIRE A 3RD BORE HOLE. THIS IS AUTOMATICALLY ADDED AT NO EXTRA CHARGE.

BORE PLACEMENT FOR DOORS 11" AND UNDER IS 2" FROM THE TOP AND BOTTOM OF THE DOOR TO THE CENTER OF THE 35MM BORE HOLE.