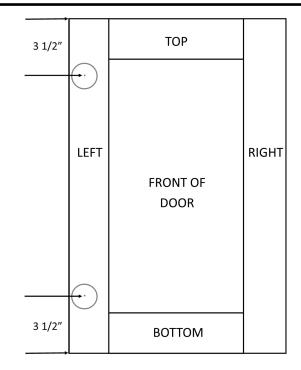

STANDARD BORE PLACEMENT IS 3 1/2" INCHES FROM THE TOP AND BOTTOM OF THE DOOR TO THE CENTER OF THE 35MM BORE HOLE.

BORE PLACEMENT CAN BE MOVED FOR AN ADDITIONAL CHARGE BUT WILL REQUIRE A DRAWING. PLEASE INQUIRE VIA EMAIL SALE@CABINETDOORS.COM OR IN THE ADDITIONAL INSTRUCTIONS.